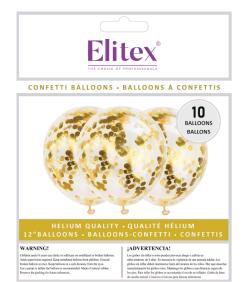

#### CONFETTI BALLOONS

SILVER
Elitex® balloon
12" 18" 24" 36"

GOLD Elitex® balloon 12" 18" 24" 36"

ROSE GOLD Elitex® balloon 12" 18" 24" 36"

**RED**Elitex® balloon
12" 18" 24" 36"

PINK Elitex® balloon 12" 18" 24" 36"

#### **GOLD CONFETTI BALLOONS**

PACKAGE: 10 PCS.