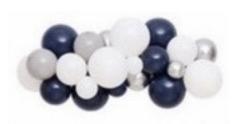

### **BALLOON GARLAND**

**ROSE GOLD**PACKAGE: 30 PCS.

**LIGHT PINK & GREY** PACKAGE: 30 PCS.

**ICE BLUE**PACKAGE: 30 PCS.

**NAVY BLUE**PACKAGE: 30 PCS.

**BLACK PINK**PACKAGE: 30 PCS.

**HALLOWEEN**PACKAGE: 30 PCS.