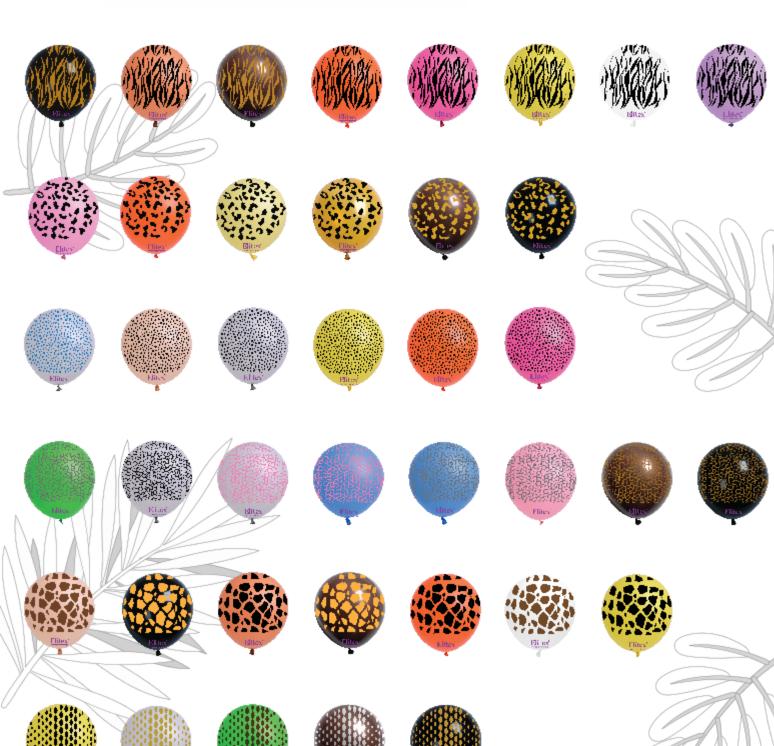

6" 10" 12" 18" 24" 36"



BLUE HAWAII Elitex® balloon 6'' 10'' 12'' 18'' 24'' 36''





**GOLD** Elitex® balloon 6'' 10'' 12'' 18'' 24'' 36''



SILVER Elitex® balloon 6" 10" 12" 18" 24" 36"



PINK Elitex® balloon 6" 10" 12" 18" 24" 36"



PURPLE Elitex® balloon 6" 10" 12" 18" 24" 36"



GREEN Elitex® balloon 6" 10" 12" 18" 24" 36"



**LIGHT BLUE** Elitex® balloon 6" 10" 12" 18" 24" 36"

#### CONFETTI BALLOONS



SILVER
Elitex® balloon
12" 18" 24" 36"



GOLD Elitex® balloon 12" 18" 24" 36"



ROSE GOLD Elitex® balloon 12" 18" 24" 36"



**RED**Elitex® balloon
12" 18" 24" 36"



PINK Elitex® balloon 12" 18" 24" 36"



PURPLE Elitex® balloon 12" 18" 24" 36"



BLUE Elitex® balloon 12'' 18'' 24'' 36''



GREEN Elitex® balloon 12" 18" 24" 36"



ASSORTED Elitex® balloon 12" 18" 24" 36"













THE CHOICE OF PROFESSIONALS





CRSTAL CLEAR PACKAGE: 50/100 pcs



WHITE PACKAGE: 50/100 pcs



GRAY
PACKAGE: 50/100 pcs



YELLOW PACKAGE: 50/100 pcs



ORANGE PACKAGE: 50/100 pcs



**LIGHT PINK** PACKAGE: 50/100 pcs



PINK
PACKAGE: 50/100 pcs



RUBY PINK PACKAGE: 50/100 pcs



RED
PACKAGE: 50/100 pcs



RED WINE PACKAGE: 50/100 pcs



ORCHID PACKAGE: 50/100 pcs



PURPLE PACKAGE: 50/100 pcs



**LIGHT BLUE**PACKAGE: 50/100 pcs



ICE BLUE PACKAGE: 50/100 pcs



DARK ROYAL BLUE PACKAGE: 50/100 pcs



NAVY BLUE PACKAGE: 50/100 pcs



AQUA PACKAGE: 50/100 pcs



LIME GREEN
PACKAGE: 50/100 pcs



SPRING GREEN
PACKAGE: 50/100 pcs



**GREEN** PACKAGE: 50/100 pcs





EMERALD GREEN PACKAGE: 50/100 pcs



OLIVE GREEN
PACKAGE: 50/100 pcs



TEAK BROWN
PACKAGE: 50/100 pcs



DARK B