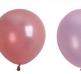

PEACH PEARL Elitex® balloon 6" 10" 12" 18" 24" 36"

ROSE GOLD

Elitex® balloon
6" 10" 12" 18" 24" 36"

PINK PEARL Elitex® balloon 6" 10" 12" 18" 24" 36"

RUBY RED Elitex® balloon 6" 10" 12" 18" 24" 36"

BURGUNDY PEARL Elitex® balloon 6" 10" 12" 18" 24" 36"

LAVENDER PEARL Elitex® balloon 6" 10" 12" 18" 24" 36"

Elitex® balloon 6" 10" 12" 18" 24" 36"

BLUE Elitex® balloon 6'' 10'' 12'' 18'' 24'' 36''

MINT PEARL Elitex® balloon 6" 10" 12" 18" 24" 36"

**GREEN**Elitex® balloon
6" 10" 12" 18" 24" 36"