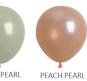

#### METALLIC&PEARL

**WHITE PEARL** Elitex® balloon 6" 10" 12" 18" 24" 36"

SILVER Elitex® balloon 6" 10" 12" 18" 24" 36"

**GOLD**Elitex® balloon
6" 10" 12" 18" 24" 36"

CREAM PEARL Elitex® balloon 6" 10" 12" 18" 24" 36"

PEACH PEARL Elitex® balloon 6" 10" 12" 18" 24" 36"

ROSE GOLD

Elitex® balloon
6" 10" 12" 18" 24" 36"

PINK PEARL Elitex® balloon 6" 10" 12" 18" 24" 36"

RUBY RED Elitex® balloon 6" 10" 12" 18" 24" 36"

BURGUNDY PEARL Elitex® balloon 6" 10" 12" 18" 24" 36"