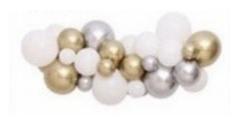

### **BALLOON GARLAND**

**ROSE GOLD**PACKAGE: 30 PCS.

**LIGHT PINK & GREY** PACKAGE: 30 PCS.

**ICE BLUE**PACKAGE: 30 PCS.

**NAVY BLUE**PACKAGE: 30 PCS.

**BLACK PINK**PACKAGE: 30 PCS.

**HALLOWEEN**PACKAGE: 30 PCS.

**SMOOTHIES** PACKAGE: 30 PCS.

**LIGHT PINK & GOLD** PACKAGE: 30 PCS.

**LIGHT BLUE & MINT** PACKAGE: 30 PCS.

PASTEL
RAINBOW
PACKAGE: 30 PCS.

**GALA** PACKAGE: 30 PCS.

**EARTH TONE JUNGLE** PACKAGE: 30 PCS.