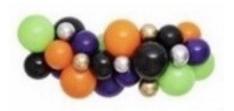

### **BALLOON GARLAND**

**ROSE GOLD**PACKAGE: 30 PCS.

**LIGHT PINK & GREY** PACKAGE: 30 PCS.

**ICE BLUE**PACKAGE: 30 PCS.

**NAVY BLUE**PACKAGE: 30 PCS.

**BLACK PINK**PACKAGE: 30 PCS.

**HALLOWEEN**PACKAGE: 30 PCS.