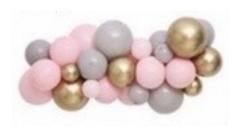

### **BALLOON GARLAND**

**ROSE GOLD**PACKAGE: 30 PCS.

**LIGHT PINK & GREY** PACKAGE: 30 PCS.

**ICE BLUE**PACKAGE: 30 PCS.

**NAVY BLUE**PACKAGE: 30 PCS.

**BLACK PINK**PACKAGE: 30 PCS.

**HALLOWEEN**PACKAGE: 30 PCS.