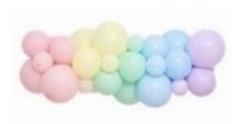

**SMOOTHIES** PACKAGE: 30 PCS.

**LIGHT PINK & GOLD** PACKAGE: 30 PCS.

**LIGHT BLUE & MINT** PACKAGE: 30 PCS.

PASTEL
RAINBOW
PACKAGE: 30 PCS.

**GALA** PACKAGE: 30 PCS.

**EARTH TONE JUNGLE** PACKAGE: 30 PCS.