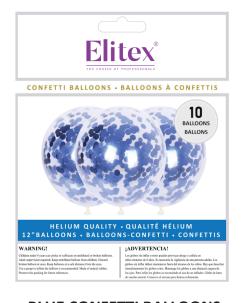

PURPLE Elitex® balloon 12" 18" 24" 36"

BLUE Elitex® balloon 12'' 18'' 24'' 36''

GREEN Elitex® balloon 12" 18" 24" 36"

ASSORTED Elitex® balloon 12" 18" 24" 36"

THE CHOICE OF PROFESSIONALS

CRSTAL CLEAR PACKAGE: 50/100 pcs

### **BLUE CONFETTI BALLOONS**

PACKAGE: 10 PCS.