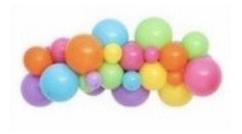

### **BALLOON GARLAND**

**ROSE GOLD**PACKAGE: 30 PCS.

**LIGHT PINK & GREY** PACKAGE: 30 PCS.

**ICE BLUE**PACKAGE: 30 PCS.

**NAVY BLUE**PACKAGE: 30 PCS.

**BLACK PINK**PACKAGE: 30 PCS.

**HALLOWEEN**PACKAGE: 30 PCS.

**SMOOTHIES** PACKAGE: 30 PCS.

**LIGHT PINK & GOLD** PACKAGE: 30 PCS.

**LIGHT BLUE & MINT** PACKAGE: 30 PCS.

PASTEL
RAINBOW
PACKAGE: 30 PCS.

**GALA** PACKAGE: 30 PCS.

**EARTH TONE JUNGLE** PACKAGE: 30 PCS.