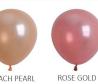

PEACH PEARL Elitex® balloon 6" 10" 12" 18" 24" 36"

ROSE GOLD

Elitex® balloon
6" 10" 12" 18" 24" 36"

PINK PEARL Elitex® balloon 6" 10" 12" 18" 24" 36"

RUBY RED Elitex® balloon 6" 10" 12" 18" 24" 36"

BURGUNDY PEARL Elitex® balloon 6" 10" 12" 18" 24" 36"

### **METALLIC&PEARL**

WHITE
PACKAGE: 50/100 pcs

SILVER PACKAGE: 50/100 pcs

**GOLD** PACKAGE: 50/100 pcs

CREAM PEARL PACKAGE: 50/100 pcs

PEACH PEARL PACKAGE: 50/100 pcs

ROSE GOLD PACKAGE: 50/100 pcs

PINK PEARL PACKAGE: 50/100 pcs