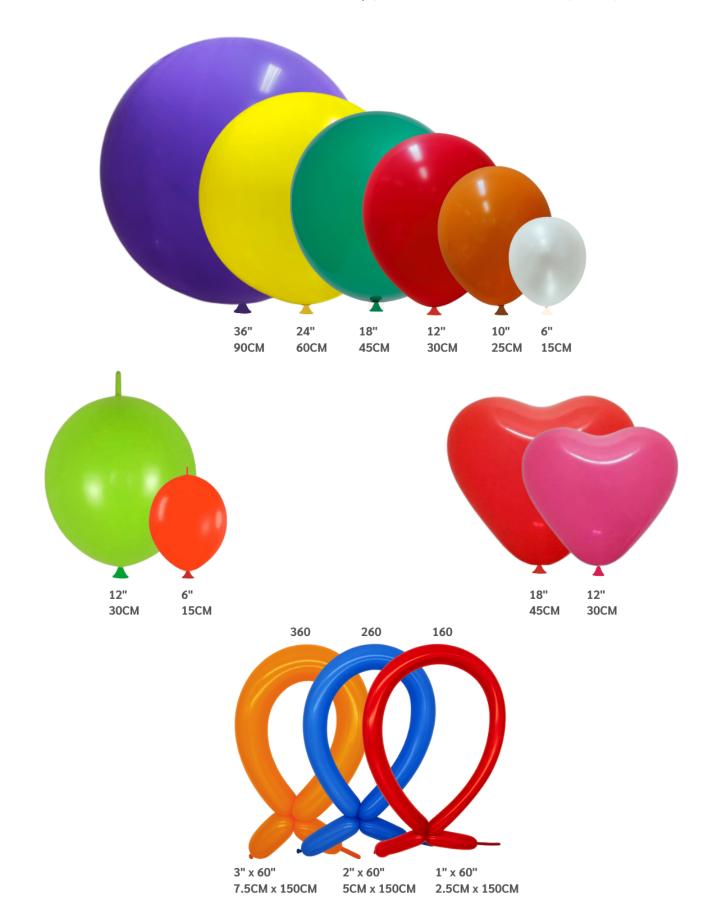

### **SIZE COMPARISONS**

**Elitex**® balloons, lasting quality. Superior quality produced using advanced manufacturing processes, to guarantee the highest standards for long lasting balloons.

**Elitex**® Balloons also offers specifically developed low nitrosamines latex balloons. Where our low nitrosamines balloons are certified EN71-12 and ASTM F963-17 to comply with the EU and America Toy Safety Directive.

## COLOR CHART CHOOSE FROM AVAILABILITY OF PARTY COLORS

CRSTAL CLEAR Elitex® balloon 6" 10" 12" 18" 24" 36"

WHITE Elitex® balloon 6" 10" 12" 18" 24" 36"

GREY Elitex® balloon 6" 10" 12" 18" 24" 36"

YELLOW Elitex® balloon 6" 10" 12" 18" 24" 36"